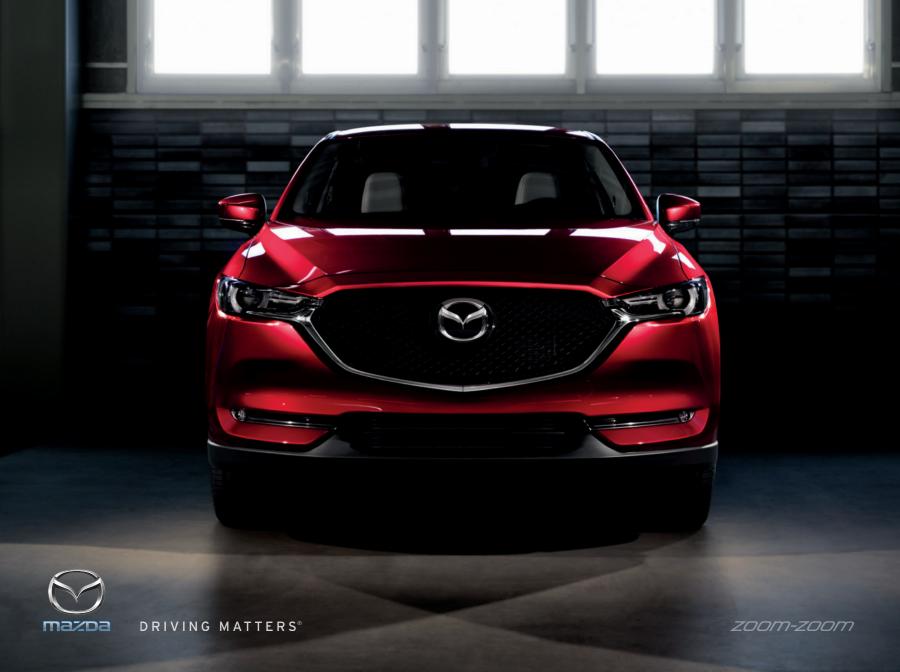

Stunning design starts with inspiration. Our inspiration is KODO: "Soul of Motion." Expressed in the CX-5's new artfully sculpted exterior, it's designed to elicit the feelings of power and elegance. To further accentuate this bold design, we crafted a new hue that's deeper, richer and more lustrous: Soul Red Crystal.

Using a unique three-layer paint process and light manipulation, it exudes a sense of movement, even at a standstill—the essence of KODO design.

At the heart and soul of every Mazda is an undeniable feeling of exhilaration and joy from the moment you get behind the wheel.

It's an emotion that can only be achieved by painstakingly crafting every detail.