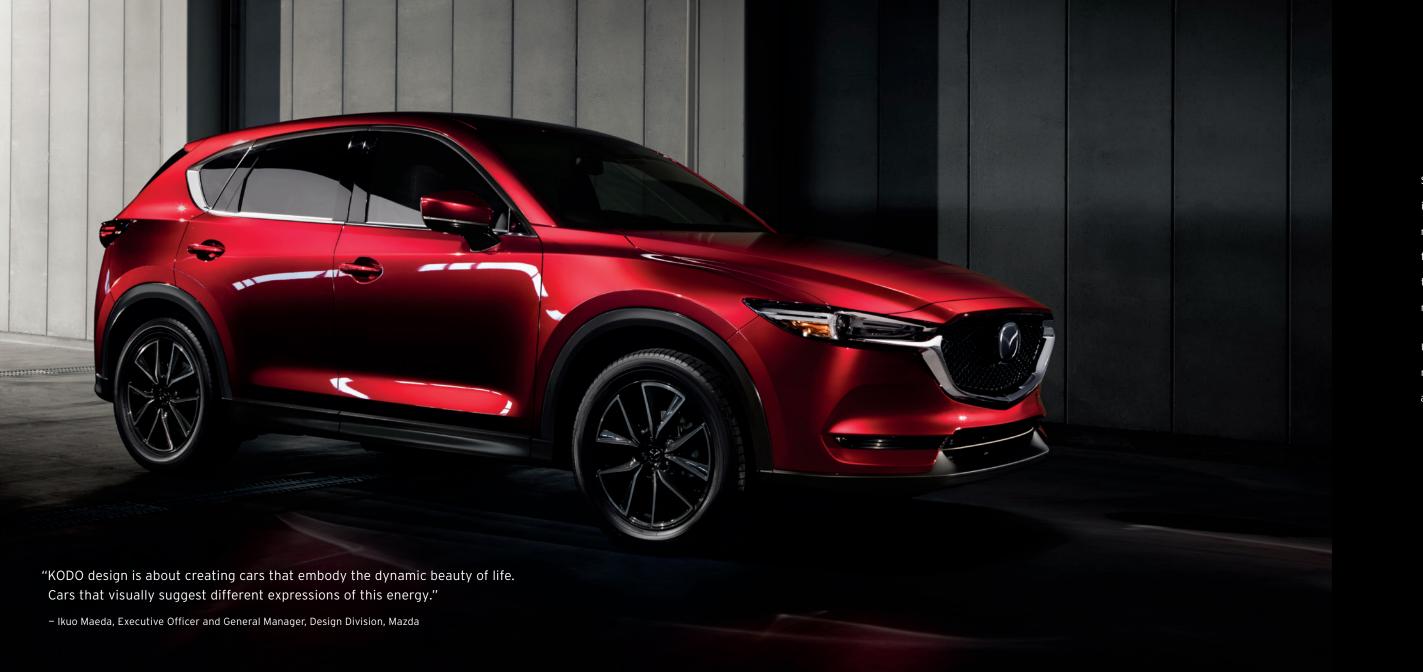

Stunning design starts with inspiration. Our inspiration is KODO: "Soul of Motion." Expressed in the CX-5's new artfully sculpted exterior, it's designed to elicit the feelings of power and elegance. To further accentuate this bold design, we crafted a new hue that's deeper, richer and more lustrous: Soul Red Crystal.

Using a unique three-layer paint process and light manipulation, it exudes a sense of movement, even at a standstill—the essence of KODO design.

At the heart and soul of every Mazda is an undeniable feeling of exhilaration and joy from the moment you get behind the wheel.