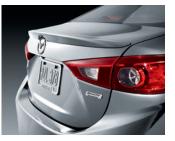

#### 05 // REAR SPOILER (4-AND 5-DOOR) /

There's nothing wrong with adding a little extra edge to your Mazda3. This race-inspired Rear Spoiler adds a bit of an exclamation point to your car's aerodynamic profile.

#### 05 // REAR SPOILER (4-DOOR) /

There's nothing wrong with adding a little extra edge to your Mazda3. This race-inspired Rear Spoiler adds a bit of an exclamation point to your car's aerodynamic profile.