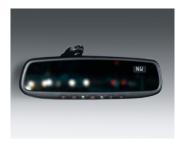

#### 02 // AUTO-DIMMING REARVIEW MIRROR WITH COMPASS AND HOMELINK<sup>®</sup>/

With HomeLink® you can program your garage door, entry gates and security lights to operate at the touch of a button. And the smart mirror system automatically adjusts to reduce glare from headlights behind you.