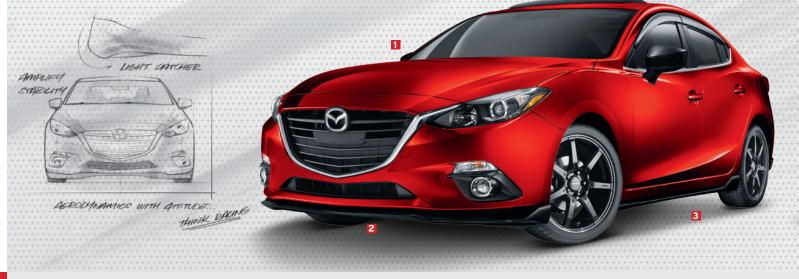

#### 02 // FRONT AIR DAM /

Adding our Air Dam to your Mazda3 gives it a more aggressive appearance, and makes it look every bit as racy as it feels.

#### 03 // SIDE SILLS /

These high-end, sporty-looking Side Sills take your Mazda3's contemporary profile to the next level.

#### 06 // ALLOY WHEELS /

The Mazda3 offers your choice of Alloy Wheels. Choose the high-end look of Gloss Black 18-inch forged RAYS Wheels with diamond-cut edge-designed exclusively for the Mazda3-or the sleek and unique look of 16- or 18-inch Dark Alloy Wheels.