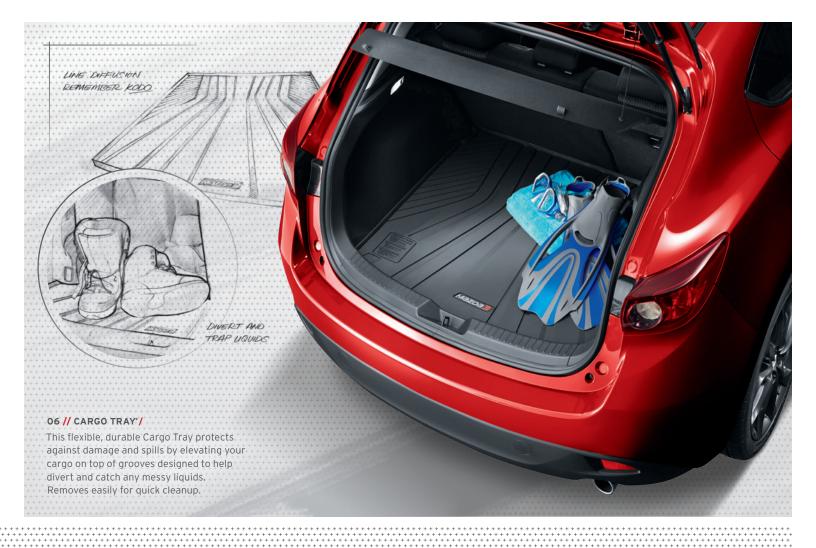

# DESIGN MEETS ENGINEERING.

 $\bigcirc$ 

DOUBLE CAPPULCINO MEETS ERANDE FLOOR MAT

WE APPLY OUR KODO DESIGN PHILOSOFHY TO BOTH OUR CARES AND OUR ACCESSORES CONSIDER OUR ALL-WEATHER FLOOR MATS. RATHER THAN STRAIGHT CHANNELS, WE EMPLOY KODO-INSPIRED GROOMS TO MOVE SPILLED LIQUID OUT FROM UNDERFOOT. AND WHEN YOU ACCELERATE, THE DAKSED RACK CONTOUR OF THE NAT HELPS KEEP THE LIQUID FROM SPILLING OVER THE EDGE AS IT FLOWS BACKWARD. CONSIDER IT A DOPPIO' SHOT OF INCENUTY.