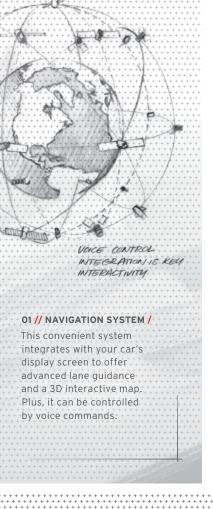

Car Cover Cable Lock" Cargo Mat Cargo Net Cargo Storage Shelf\*" Cargo Tray Doorsill Trim Plates First Aid Kit" Floor Mats, All-Weather Fog Lights Interior Lighting Kit" License Plate Frames" Moonroof Wind Deflector Paint Protection: Door Edge and Handle Cups" Front Bumper Kit<sup>\*\*</sup> Hood and Front Fender Kit<sup>\*\*</sup> Rear Bumper Top Navigation System Roof Rack Roof Rack Attachments: Bike Carrier<sup>\*\*</sup> Cargo Box (Short<sup>‡</sup> and Medium)<sup>\*\*</sup> Kayak Carrier<sup>\*\*</sup> Luggage Basket<sup>\*\*</sup> Ski/Snowboard Carrier<sup>\*\*</sup> Surfboard Carrier<sup>\*\*</sup> Surfboard Carrier<sup>\*\*</sup> Rear Parking Sensors Remote Engine Start Roadside Assistance Kit" Side Window Deflectors" Soft Cargo Liner\* Splash Guards Touch-Up Paint" Wheel Locks Wheels: 16" Dark Alloy Wheels 18" RAYS Gloss Black with Diamond-Cut Edge Forged Wheels Windshield Sunscreen"