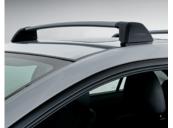

#### 07 // ROOF RACK\*/

This versatile crossbar system is a foundation for holding all sorts of gear. It can accommodate a range of specific attachments to carry bikes, skis, snowboards and more. So whatever activities you love, your favorite gear can go with you.