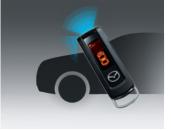

#### 06 // REMOTE ENGINE START /

Nobody likes a hot car or a cold car. Now you can pre-heat or pre-cool your car's interior from up to 300 feet away, so you can always be comfortable when you get inside your Mazda3. Automatic transmission models only.