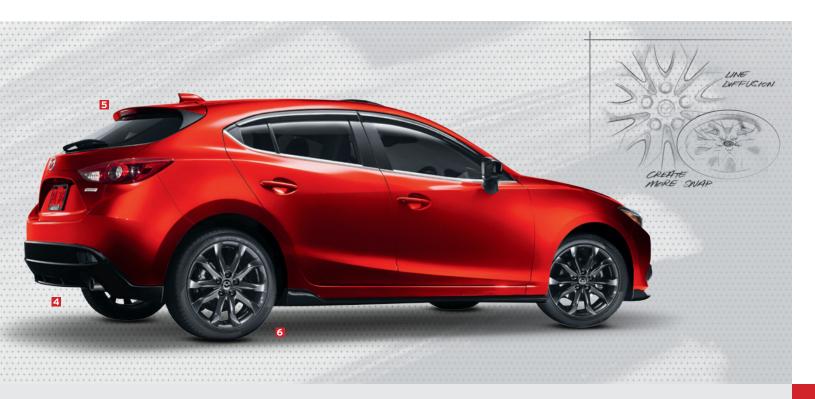

#### 04 // REAR DIFFUSER /

You can't have too much of a good thing. This race-inspired addition gives an extra dose of stylish attitude to your Mazda.

#### 05 // REAR SPOILER (4-AND 5-DOOR) /

There's nothing wrong with adding a little extra edge to your Mazda3. This race-inspired Rear Spoiler adds a bit of an exclamation point to your car's aerodynamic profile.

#### 06 // ALLOY WHEELS /

The Mazda3 offers your choice of Alloy Wheels. Choose the high-end look of Gloss Black 18-inch forged RAYS Wheels with diamond-cut edge-designed exclusively for the Mazda3-or the sleek and unique look of 16- or 18-inch Dark Alloy Wheels.