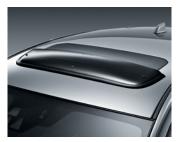

#### 03 // MOONROOF WIND DEFLECTOR /

Let in the starlight, not the road noise. Mazda's durable UVand scratch-resistant smoked acrylic Moonroof Wind Deflector helps make your trip a quieter and more open-air experience.