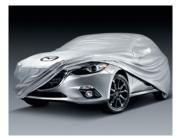

#### 04 // CAR COVER /

Sleep easy knowing your Mazda3's finish is protected with our custom-fitted Car Cover, featuring side-mirror pockets, rear license plate window and weather-resistant fabric. Includes custom bag for easy storage.