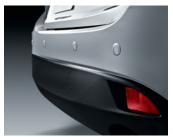

#### 05 // REAR BUMPER GUARD /

Help protect your rear bumper from chips and scratches. Our durable stainless steel Rear Bumper Guard helps make loading or unloading your gear less perilous.