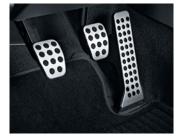

#### 04 // ALLOY PEDALS /

Step up the look of your Mazda3. Our high-quality aluminum Alloy Pedals give your car a sporty, more powerful appearance.