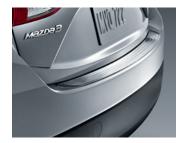

#### 05 // REAR BUMPER GUARD /

Help protect your rear bumper from chips and scratches. Our durable stainless steel Rear Bumper Guard helps make loading or unloading your gear less perilous.