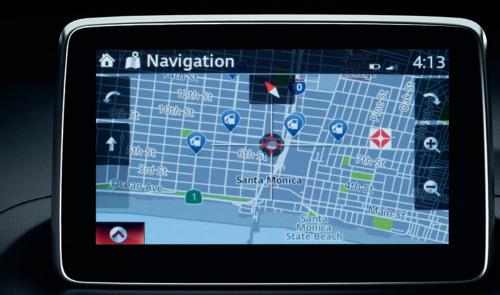

Car Cover Cable Lock" Cargo Mat Cargo Net Cargo Storage Shelf\*" Cargo Tray Doorsill Trim Plates First Aid Kit" Floor Mats, All-Weather Fog Lights Interior Lighting Kit" License Plate Frames" Moonroof Wind Deflector Paint Protection: Door Edge and Handle Cups" Front Bumper Kit<sup>\*\*</sup> Hood and Front Fender Kit<sup>\*\*</sup> Rear Bumper Top Navigation System Roof Rack Roof Rack Attachments: Bike Carrier<sup>\*\*</sup> Cargo Box (Short<sup>‡</sup> and Medium)<sup>\*\*</sup> Kayak Carrier<sup>\*\*</sup> Luggage Basket<sup>\*\*</sup> Ski/Snowboard Carrier<sup>\*\*</sup> Surfboard Carrier<sup>\*\*</sup> Surfboard Carrier<sup>\*\*</sup> Rear Parking Sensors Remote Engine Start Roadside Assistance Kit" Side Window Deflectors" Soft Cargo Liner\* Splash Guards Touch-Up Paint" Wheel Locks Wheels: 16" Dark Alloy Wheels 18" RAYS Gloss Black with Diamond-Cut Edge Forged Wheels Windshield Sunscreen"