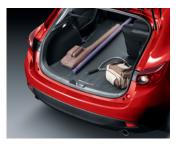

#### 03 // SOFT CARGO LINER\*\*/

Our durable Soft Cargo Liner was designed to work with the rear seats folded, upright or split, and also folds out to help protect the rear bumper. Removes easily for quick cleanup. Available for 5-door model only.