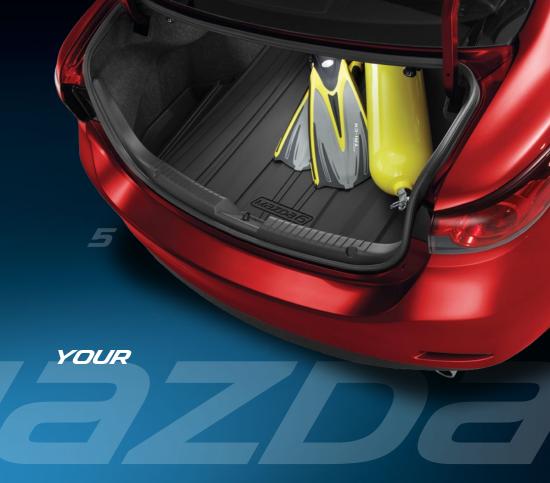

Cargo Tray<sup>‡</sup> Life doesn't have to be messy – at least inside your Mazda6. This durable Cargo Tray protects against spills and other damage. Removes easily for quick cleanup.

Auto-Dimming Rearview Mirror with Compass and HomeLink® This smart mirror automatically adjusts to reduce glare from headlights behind you. At home, it triggers your security lights, entry gate or garage door for quick, no-hassle access with the touch of a button.

Carpet Cargo Mat\* Don't let your gear damage your Mazda's original carpet. Protect it from harm with a custom-fitted Carpet Cargo Mat.