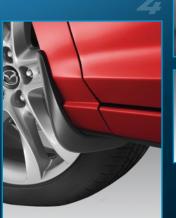

**Splash Guards** Don't let your journey end with a trip to the paint shop. Help protect your Mazda6's finish from rocks and other road debris with our durable front and rear Splash Guards.

Paint Protection Protect your Mazda's finish from everything life throws at it.