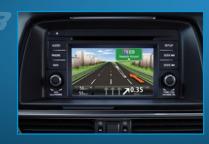

Navigation System Powered by TomTom™ Don't let your adventure come to a dead end. Get where you need to go with our in-dash, fully integrated Navigation System. It's easily installed by your dealer and uses your Mazda6's large, in-dash, color touch-screen display to give you voice-guided turn-by-turn directions, real-time traffic conditions, intuitive voice recognition and much more.