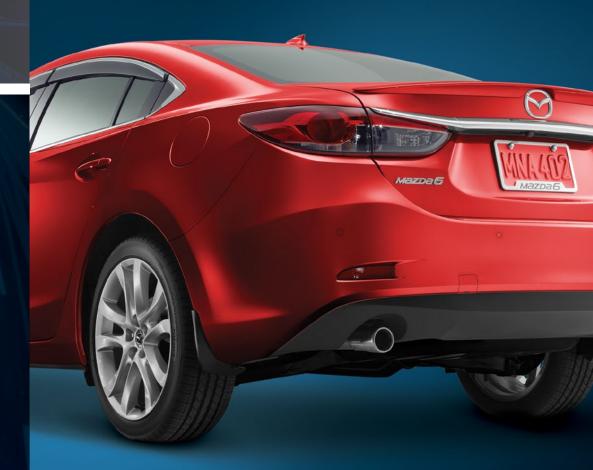

rs

Splash Guards

Touch-Up Paint\*\*

Wheel Locks\*\*

Windshield Sunscreen

## accessories.MazdaUSA.com

©2013 Mazda North American Operations. Contact your local authorized Mazda dealership for current accessory warranty and pricing information. With all accessories, please check with your Mazda Dealer for applicable models. In some cases, parts in addition to those shown will be required for proper installation. In all cases, professional installation by your Mazda Dealer is recommended. Mazda reserves the right to change availability, pricing or specification at any time without incurring obligations.

\*Please remember to properly secure all cargo. \*\*Accessory images not shown.

Not all items apply to all trim levels.

Part #9999-94-AMZ6-14 Printed 01/2013 www.MazdaUSA.com



## 







EVERY DETAIL
LEAVES AN IMPRESSION.













Rear Bumper Guard Our durable stainless steel Rear Bumper Guard not only looks great, but also protects the rear bumper from chips and scratches when you're loading or unloading your gear.

All-Weather Floor Mats Help keep the great outdoors where they belong: out-of-doors. Guard against snow, mud and other elements with custom-fitted Mazda6 All-Weather Floor Mats.

**Rear Spoiler** Show off your Mazda6's sporty side with our stylish Rear Spoiler. Matches all Mazda6 colors.

**Splash Guards** Don't let your journey end with a trip to the paint shop. Help protect your Mazda6's finish from rocks and other road debris with our durable front and rear Splash Guards.

Paint Protection Protect your Mazda's finish from everything life throws at