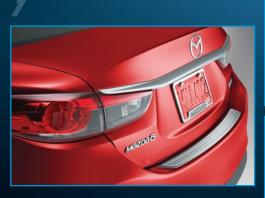

## 

EVERY DETAIL
LEAVES AN IMPRESSION.

Rear Bumper Guard Our durable stainless steel Rear Bumper Guard not only looks great, but also protects the rear bumper from chips and scratches when you're loading or unloading your gear.

This protective finish designed specifically for your Mazda is virtually invisible and covered by our warranty.

**License Plate Frame** Put the finishing touch on your Mazda6 with our brushed stainless steel License Plate Frame. Other finishes also available.