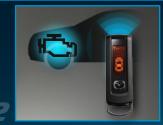

Remote Engine Start Get to your warm, or cool, happy place even faster with Mazda's Remote Engine Start. From the field to the parking lot, or up to 300 feet, it lets you pre-heat or pre-cool your car's interior (automatic transmission only).