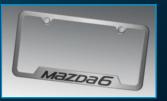

This protective finish designed specifically for your Mazda is virtually invisible and covered by our warranty.

**License Plate Frame** Put the finishing touch on your Mazda6 with our brushed stainless steel License Plate Frame. Other finishes also available.