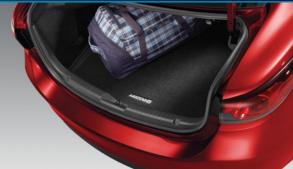

Cargo Tray<sup>‡</sup> Life doesn't have to be messy – at least inside your Mazda6. This durable Cargo Tray protects against spills and other damage. Removes easily for quick cleanup.

Auto-Dimming Rearview Mirror with Compass and HomeLink® This smart mirror automatically adjusts to reduce glare from headlights behind you. At home, it triggers your security lights, entry gate or garage door for quick, no-hassle access with the touch of a button.

Carpet Cargo Mat\* Don't let your gear damage your Mazda's original carpet. Protect it from harm with a custom-fitted Carpet Cargo Mat.