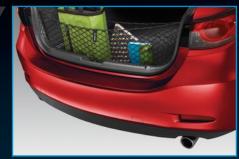

**Windshield Sunscreen** Help keep your Mazda6's interior cool while parked. Silver reflective material construction and includes the Mazda logo.

Cargo Net\* Never hear the sound of stuff rolling around in your trunk again. Secure your groceries, sports equipment and other loose items while keeping them handy for easy access with our flexible Cargo Net.