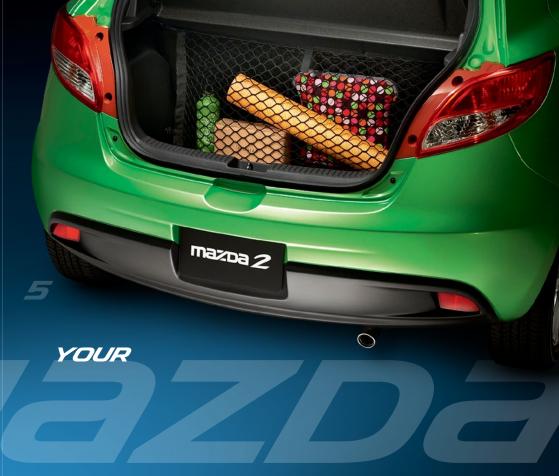

Cargo Net\* Never hear the sound of stuff rolling around in your trunk again. Secure your groceries, sports equipment and other loose items while keeping them handy for easy access with our flexible Cargo Net.