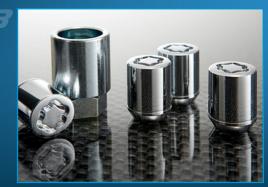

Wheel Locks Don't let your investment roll away on its own – protect your alloy wheels from theft with our Wheel Locks.

Auto-Dimming Rearview Mirror with Compass and HomeLink® This smart mirror automatically adjusts to reduce glare from headlights behind you. At home, it triggers your security lights, entry gate or garage door for quick, no-hassle access with the touch of a button.