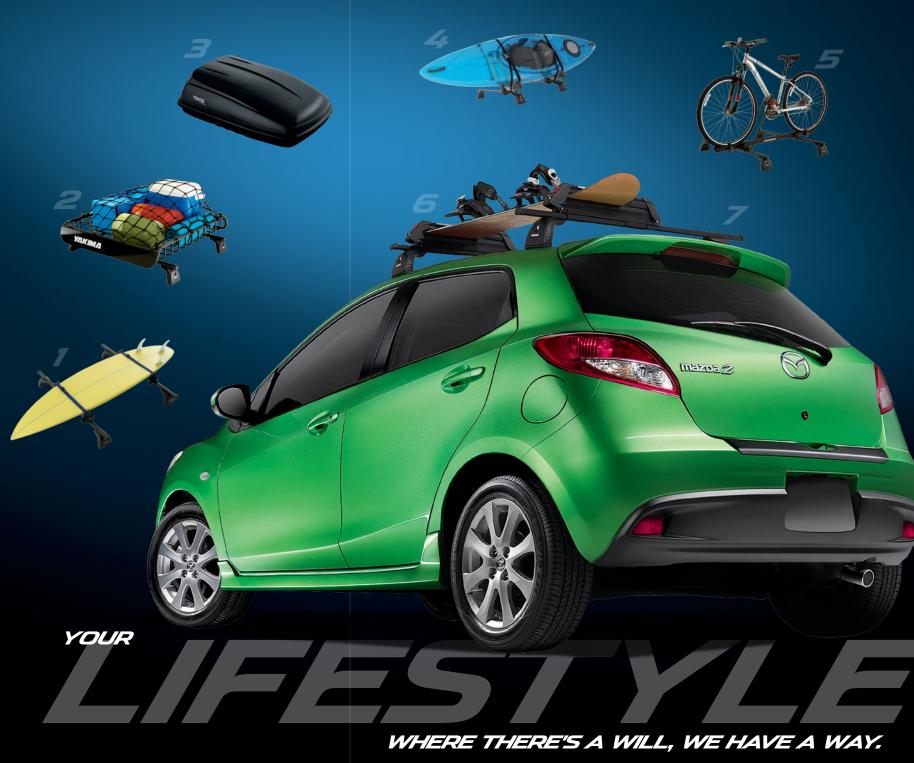

**Side Sills** Take your Mazda2's already dynamic look to the next level with the racetrack-inspired styling of these Side Sills. Primed and ready to paint.

Surfboard Carrier When the waves call, be ready to answer with Mazda2's versatile Surfboard Carrier. Sleek, simple and secure, our system is good for two boards – long or short – your choice.

Luggage Basket Keep oversized luggage or other bulky items safe, sound and secure on your roof and out of the way with our Luggage Basket. Includes expandable netting.

Cargo Box, Short Keep all your gear up, up and away with our streamlined and stylish 13-cubic-foot Cargo Box, featuring a matte black finish and locking latch. L 55" x W 35.2" x H 18.2"

Kayak Carrier Whether you're looking to paddle roaring rapids or ocean swells, our sturdy Kayak Carrier has a strong aluminum J-cradle design and adjustable mesh straps.

**Bike Carrier** Whether your plans include a road race or rock hopping, secure your other set of wheels to your roof rack with our Bike Carrier.

Ski/Snowboard Carrier Snow-time is go-time with the sporty and convenient Mazda2 Ski/Snowboard Carrier. Load up to two snowboards or four pairs of skis for your next downhill getaway.

Roof Rack Rack up the fun with the Mazda2 Roof Rack and lifestyle attachments. You'll have plenty of room to stow your gear, and plenty of options for fun, road-bound adventures.