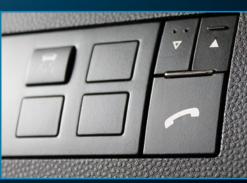

**3.5mm Audio Cable** Plug in and let the good tunes roll. This input cable works with most MP3 players and other portable audio devices.

Integrated Bluetooth® Now hear this! With its seamlessly integrated overhead microphone, the Integrated Bluetooth® delivers improved sound quality with audio streaming, voice dialing, auto system mute for incoming calls, echo cancellation and noise reduction.