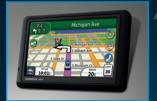

## Portable Navigation Devices by Garmin®

Always point your Mazda2 in the right direction with Portable Navigation Devices by Garmin®. They include a large color display, voice-guided turn-by-turn directions, traffic alerts, Bluetooth® capability and more.