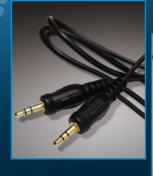

**3.5mm Audio Cable** Plug in and let the good tunes roll. This input cable works with most MP3 players and other portable audio devices.

Integrated Bluetooth® Now hear this! With its seamlessly integrated overhead microphone, the Integrated Bluetooth® delivers improved sound quality with audio streaming, voice dialing, auto system mute for incoming calls, echo cancellation and noise reduction.