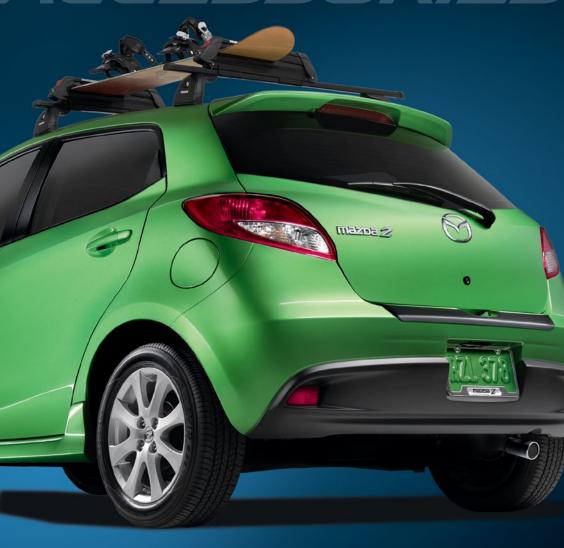

**Side Sills** Take your Mazda2's already dynamic look to the next level with the racetrack-inspired styling of these Side Sills. Primed and ready to paint.

Surfboard Carrier When the waves call, be ready to answer with Mazda2's versatile Surfboard Carrier. Sleek, simple and secure, our system is good for two boards – long or short – your choice.

Ski/Snowboard Carrier Snow-time is go-time with the sporty and convenient Mazda2 Ski/Snowboard Carrier. Load up to two snowboards or four pairs of skis for your next downhill getaway.

Roof Rack Rack up the fun with the Mazda2 Roof Rack and lifestyle attachments. You'll have plenty of room to stow your gear, and plenty of options for fun, road-bound adventures.