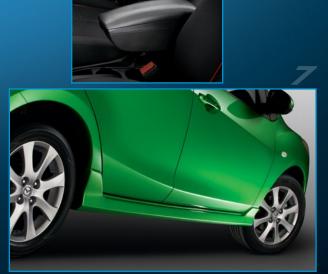

**Splash Guards** Don't let your journey end with a trip to the paint shop. Help protect your Mazda2's finish from rocks and other road debris with our durable front and rear Splash Guards.

**Center Armrest** Compact and convenient, the Center Armrest provides additional comfort, support and storage.

**Side Sills** Take your Mazda2's already dynamic look to the next level with the racetrack-inspired styling of these Side Sills. Primed and ready to paint.

Surfboard Carrier When the waves call, be ready to answer with Mazda2's versatile Surfboard Carrier. Sleek, simple and secure, our system is good for two boards – long or short – your choice.