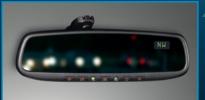

Wheel Locks Don't let your investment roll away on its own – protect your alloy wheels from theft with our Wheel Locks.

Auto-Dimming Rearview Mirror with Compass and HomeLink® This smart mirror automatically adjusts to reduce glare from headlights behind you. At home, it triggers your security lights, entry gate or garage door for quick, no-hassle access with the touch of a button.