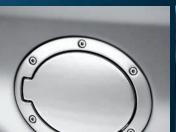

And a great way to make your Mazda truly yours.

zoom-zoom

Fuel Door Fill up on style and make a chrome or pearl satin finishes.

Doorsill Trim Plates Every time you step in or out of your bold statement with Mazda's Fuel Door, in Mazda6, let our illuminated Doorsill Trim Plates light the way, providing added visibility and style.