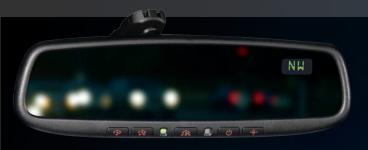

Fog Lights Shed some extra light and help make your drive easier in hazardous conditions such as fog, rain, snow or dust

with our halogen Fog Lights.

Auto-Dimming Rearview Mirror with Compass and HomeLink® This smart mirror automatically adjusts to reduce glare from headlights behind you. At home, it triggers your security lights, entry gate or garage door for quick no-hassle access with the touch of a button.