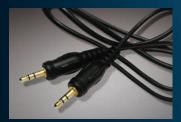

3.5mm Audio Cable Plug in and let works with most MP3 players and other portable audio devices.

Portable Navigation Devices by **Garmin**® Get where you need to go and stay the course with a large color display, voice-guided turn-by-turn directions, traffic alerts, Bluetooth capability and more.