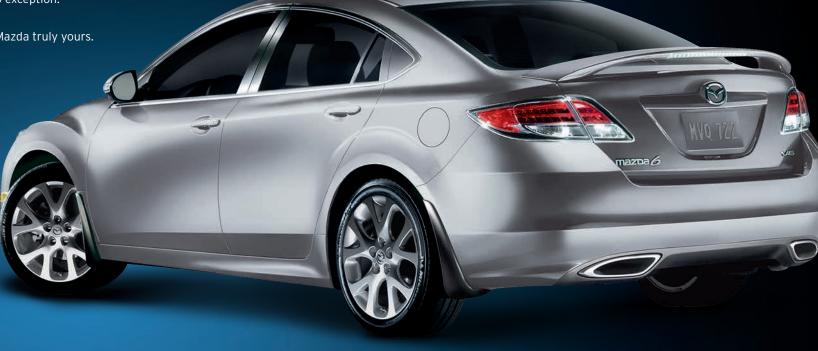

Cargo Tray<sup>‡</sup> Cleanup doesn't have to be a chore-at least not inside your Mazda6. Flexible and lightweight, this durable Cargo Tray helps protect against spills and other damage. Removes easily for quick cleaning.

Cargo Tray

Carpet Cargo Mat\*\*

**Doorsill Trim Plates** 

First Aid Kit\*\*

Floor Mats, All-Weather

Floor Mats, Carpet\*\*

Fog Lights

Front Mask

Rear Spoiler

Remote Engine Start

Roadside Assistance Kit\*\*

SiriusXM Satellite Radio\*

Splash Guards

Touch-Up Paint\*\*

Wheel Locks\*\*

Windshield Sunscreen