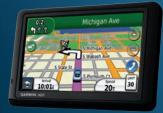

3.5mm Audio Cable Plug in and let works with most MP3 players and other portable audio devices.

Portable Navigation Devices by **Garmin**® Get where you need to go and stay the course with a large color display, voice-guided turn-by-turn directions, traffic alerts, Bluetooth capability and more.