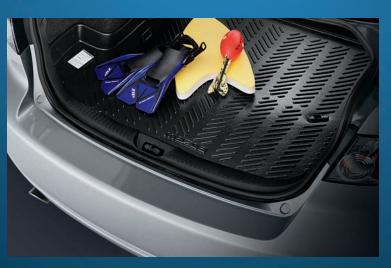

Cargo Tray<sup>‡</sup> Cleanup doesn't have to be a chore-at least not inside your Mazda6. Flexible and lightweight, this durable Cargo Tray helps protect against spills and other damage. Removes easily for quick cleaning.