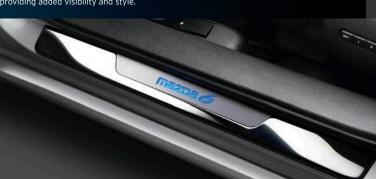

And a great way to make your Mazda truly yours.

zoom-zoom

Fuel Door Fill up on style and make a chrome or pearl satin finishes.

Doorsill Trim Plates Every time you step in or out of your bold statement with Mazda's Fuel Door, in Mazda6, let our illuminated Doorsill Trim Plates light the way, providing added visibility and style.