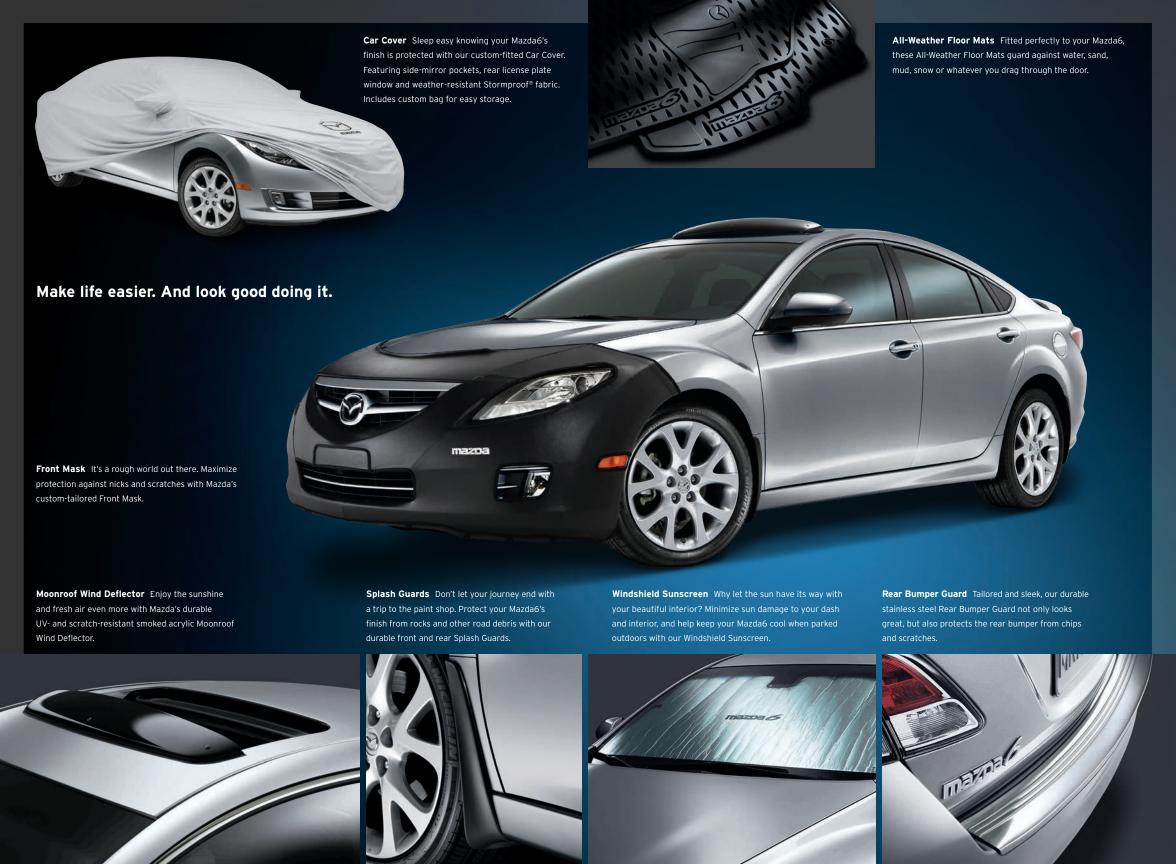

## 2012 Mazda6 Complete Accessory Lineup

3.5mm Audio Cable

Ashtray, LED\*\*

Auto-Dimming Rearview Mirror with Compass and HomeLink®

Bluetooth Car Kit by Motorola

Car Cover

Car Cover Cable Lock\*\*

Cargo Net

Cargo Tray

Carpet Cargo Mat\*\*

**Doorsill Trim Plates** 

First Aid Kit\*\*

Floor Mats, All-Weather

Floor Mats, Carpet\*\*

Fog Lights

Front Mask

Fuel Door

iPod® Integration<sup>†</sup>

License Plate Frames

Lighter\*\*

Moonroof Wind Deflector

**Portable Navigation Devices** 

by Garmin®

Rear Bumper Guard

Rear Spoiler

Remote Engine Start

Roadside Assistance Kit\*\*

SiriusXM Satellite Radio\*

Splash Guards

Touch-Up Paint\*\*

Wheel Locks\*\*

Windshield Sunscreen