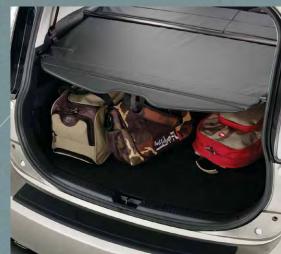

### Retractable Cargo Cover

When your vehicle becomes your shopping cart, the Cargo Cover keeps valuables hidden from view for added security. Retracts when full cargo access is needed. Easy to install and remove.