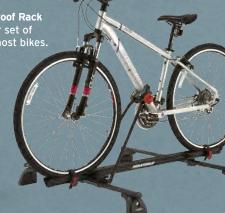

### Roof Rack

The heavy-duty, removable Roof Rack is a must-have for weekend fun. Use alone or with any of our available attachments.