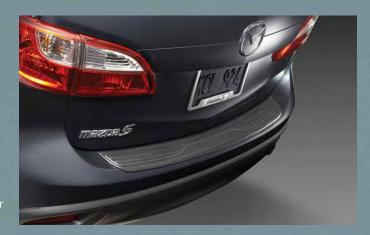

### Rear Bumper Guard

A load off your mind. Protect your Mazda5's rear bumper from chips and scratches when loading and unloading with a durable plastic Rear Bumper Guard.