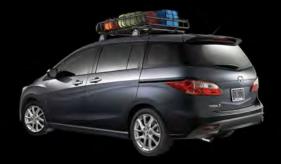

### Cargo Box, Medium

Protect your roof-top cargo from the elements. The streamlined and super stylish Cargo Box adds 16-cubic feet of cargo space. Features a high gloss, silver metallic finish and protective latch.

### Roof Rack

The heavy-duty, removable Roof Rack is a must-have for weekend fun. Use alone or with any of our available attachments.

### Roof Luggage Basket

Pile on the fun. The Roof Luggage Basket maximizes your cargo capacity. Expandable netting accommodates oversized or bulky items.