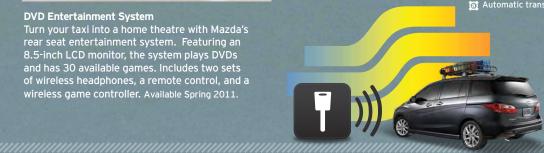

Turn your taxi into a home theatre with Mazda's rear seat entertainment system. Featuring an 8.5-inch LCD monitor, the system plays DVDs and has 30 available games. Includes two sets of wireless headphones, a remote control, and a wireless game controller. Available Spring 2011.