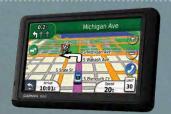

In-Dash 6-Disc CD/MP3 Changer Change is good. Go from a single-disc player to a 6-disc changer with Mazda's audio system upgrade.

Portable Navigation Devices by Garmin® Manage your daily twists and turns with ease. Garmin Advanced GPS navigators get you wherever life takes you with large color displays, voice-guided turn-byturn directions, traffic alerts, Bluetooth® capabilities, Lane Assist and more.