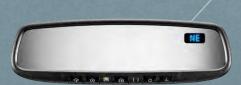

a Automatic transmission only

Auto-Dimming Rearview Mirror with Compass and HomeLink® On the road, this smart mirror automatically adjusts to glare from rear headlights. At home, it triggers your security lights, entry gate, or garage door for guick, no-hassle access with the touch of a button.