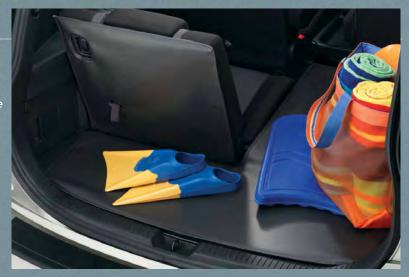

### Cargo Liner, Soft

Contain spills and minimize damage with the flexible Cargo Liner. Made of soft, durable vinyl, the Cargo Liner perfectly conforms to any third row seat configuration: folded, split, or upright. Easily removes for quick, soap and water clean-up. Also has removable bumper protection flap with storage pocket.