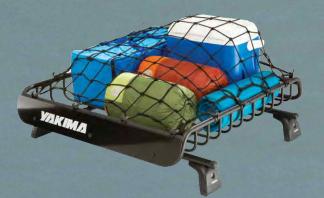

### Roof Luggage Basket

Pile on the fun. The Roof Luggage Basket maximizes your cargo capacity. Expandable netting accommodates oversized or bulky items.