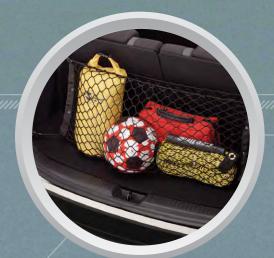

### Cargo Net

Parks, picnics, parties. Secure small, loose items across the opening of your cargo area for easy access and less clutter. Custom-designed and expandable, the Cargo Net is easy to install and remove.