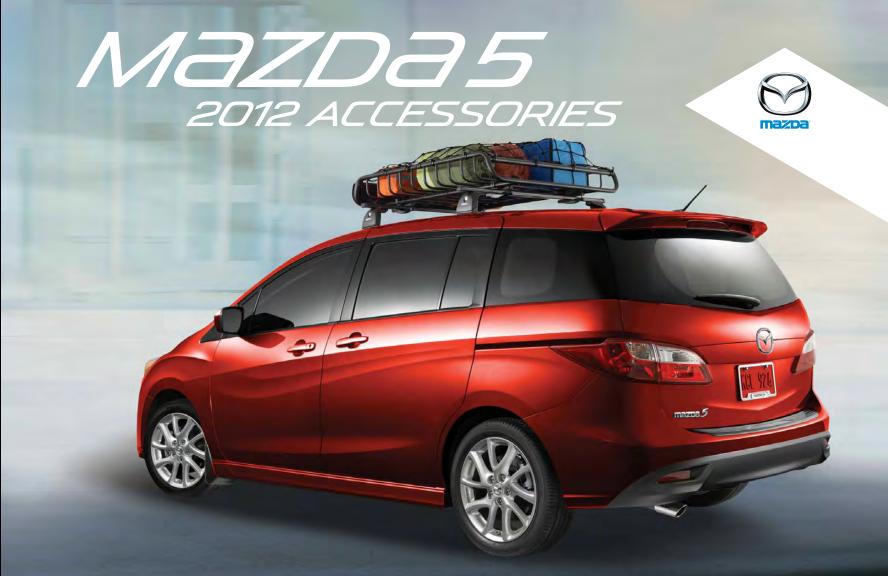

### Cargo Box, Medium

Protect your roof-top cargo from the elements. The streamlined and super stylish Cargo Box adds 16-cubic feet of cargo space. Features a high gloss, silver metallic finish and protective latch.

L 76" x W 33" x H 15.75"

### Roof Rack

The heavy-duty, removable Roof Rack is a must-have for weekend fun. Use alone or with any of our available attachments.

### Roof Luggage Basket

Pile on the fun. The Roof Luggage Basket maximizes your cargo capacity. Expandable netting accommodates oversized or bulky items.