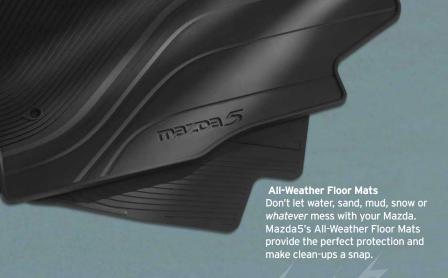

### Cargo Liner, Soft

Contain spills and minimize damage with the flexible Cargo Liner. Made of soft, durable vinyl, the Cargo Liner perfectly conforms to any third row seat configuration: folded, split, or upright. Easily removes for quick, soap and water clean-up. Also has removable bumper protection flap with storage pocket.