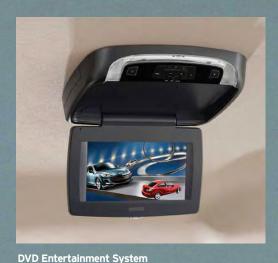

Turn your taxi into a home theatre with Mazda's rear seat entertainment system. Featuring an 8.5-inch LCD monitor, the system plays DVDs and has 30 available games. Includes two sets of wireless headphones, a remote control, and a wireless game controller. Available Spring 2011.