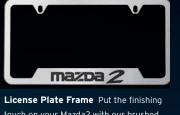

touch on your Mazda2 with our brushed stainless steel License Plate Frame. Other finishes also available.

Rear Bumper Guard Our durable Rear Bumper Guard not only looks great, but also protects the rear bumper from chips and scratches when you're loading or unloading your gear.