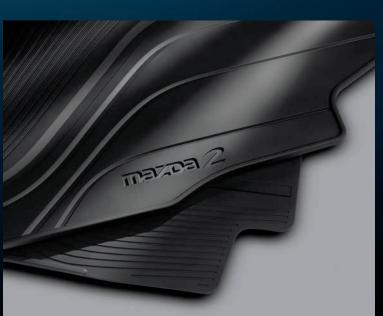

**All-Weather Floor Mats** Fitted perfectly to your Mazda2, these All-Weather Floor Mats guard against water, sand, mud, snow or whatever you drag through the door.