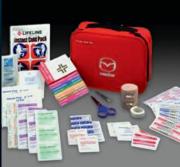

First Aid Kit Life's full of adventures, and your Mazda2 is ready to take you to them. It's never a bad idea to be prepared with our First Aid Kit, which stores conveniently in your car.

**Wheel Locks** Don't let your investment roll away on its own–protect your alloy wheels from theft with our Wheel Locks.