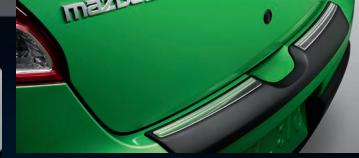

touch on your Mazda2 with our brushed stainless steel License Plate Frame. Other finishes also available.

Rear Bumper Guard Our durable Rear Bumper Guard not only looks great, but also protects the rear bumper from chips and scratches when you're loading or unloading your gear.