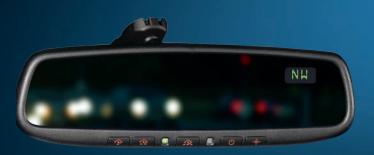

**3.5mm Audio Cable** Plug in and let the good tunes roll. This input cable works with most MP3 players and other portable audio devices.

Stay connected. Stay focused. Stay organized.

Auto-Dimming Rearview Mirror with Compass and HomeLink® This smart mirror automatically adjusts to reduce glare from headlights behind you. At home, it triggers your security lights, entry gate or garage door for quick no-hassle access with the touch of a button.