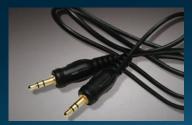

**3.5mm Audio Cable** Plug in and let the good tunes roll. This input cable works with most MP3 players and other portable audio devices.

Stay connected. Stay focused. Stay organized.

Auto-Dimming Rearview Mirror with Compass and HomeLink® This smart mirror automatically adjusts to reduce glare from headlights behind you. At home, it triggers your security lights, entry gate or garage door for quick no-hassle access with the touch of a button.