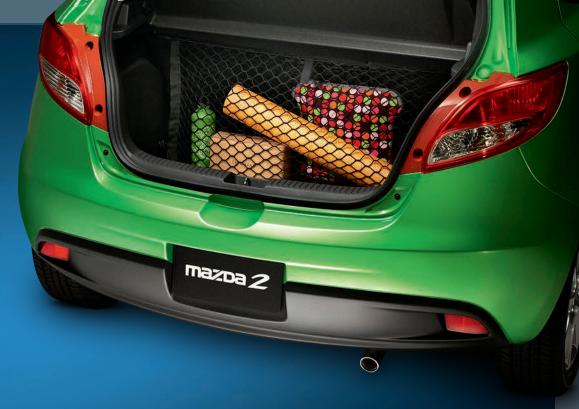

Cargo Box, Short Keep all your gear up, up and away with our streamlined and stylish 13-cubic foot Cargo Box, featuring a matte black finish and locking latch. L 55" x W 35.2" x H 18.2".

Surfboard Carrier When the waves call, be ready to answer with Mazda2's versatile Surfboard Carrier. Sleek, simple and secure, our system is good for two boards, long or short, your choice.