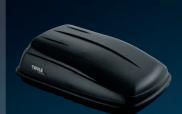

Cargo Box, Short Keep all your gear up, up and away with our streamlined and stylish 13-cubic foot Cargo Box, featuring a matte black finish and locking latch. L 55" x W 35.2" x H 18.2".

Surfboard Carrier When the waves call, be ready to answer with Mazda2's versatile Surfboard Carrier. Sleek, simple and secure, our system is good for two boards, long or short, your choice.