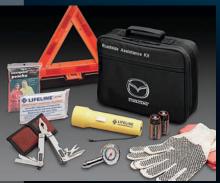

Roadside Assistance Kit Be prepared for life's little curveballs with our Roadside Assistance Kit. Our kit includes a reflective triangle, flashlight, handy multi-function tool and much more-all in a compact carrying case.