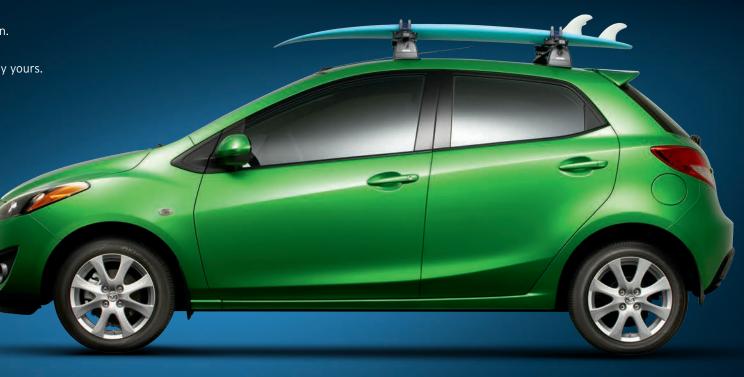

Cargo Box, Short Keep all your gear up, up and away with our streamlined and stylish 13-cubic foot Cargo Box, featuring a matte black finish and locking latch. L 55" x W 35.2" x H 18.2".

Surfboard Carrier When the waves call, be ready to answer with Mazda2's versatile Surfboard Carrier. Sleek, simple and secure, our system is good for two boards, long or short, your choice.

Roof Rack Loose gear banging around the inside of your car is a hassle. Keep your equipment locked down and loaded with Mazda2's Roof Rack and lifestyle attachments. When you care about your gear and your car, it's the only way to roll.