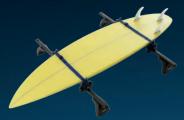

Cargo Box, Short Keep all your gear up, up and away with our streamlined and stylish 13-cubic foot Cargo Box, featuring a matte black finish and locking latch. L 55" x W 35.2" x H 18.2".

Surfboard Carrier When the waves call, be ready to answer with Mazda2's versatile Surfboard Carrier. Sleek, simple and secure, our system is good for two boards, long or short, your choice.