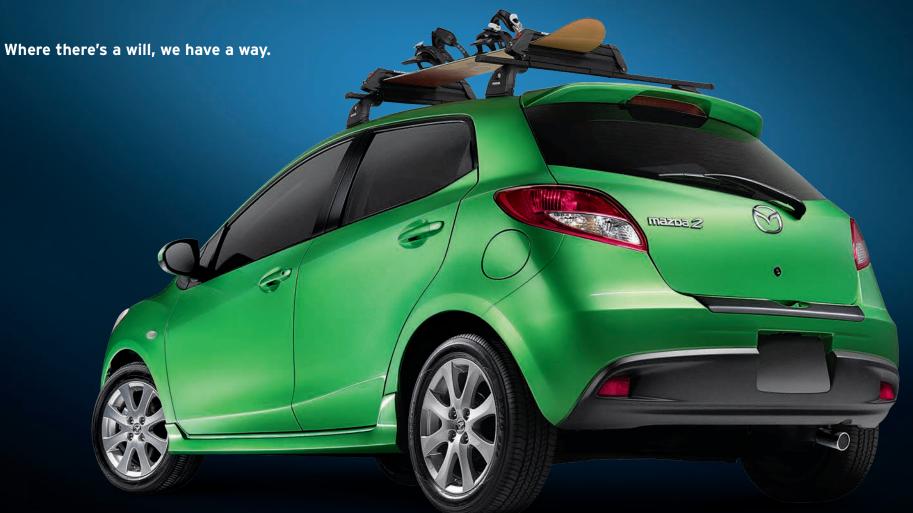

## Ski/Snowboard Carrier When the heavens unload their powdery white bounty, you need to be ready to go. So, toss your boots in the back and load up to four pairs of skis or two snowboards onto Mazda2's Ski/Snowboard Carrier.

Roof Rack Loose gear banging around the inside of your car is a hassle. Keep your equipment locked down and loaded with Mazda2's Roof Rack and lifestyle attachments. When you care about your gear and your car, it's the only way to roll.