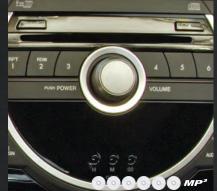

In-Dash 6-Disc CD/MP3 Changer Change is good. Go from a single-disc player to a 6-disc changer with Mazda's audio system upgrade.