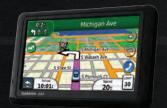

#### Portable Navigation Devices by Garmin®

The road tripper's best friend. Garmin Advanced GPS navigators get you there with large color displays, voice-guided turn-by-turn directions, traffic alerts, Bluetooth® capabilities, Lane Assist and more.