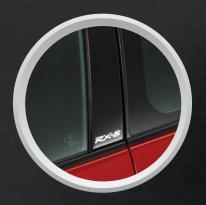

#### **B-Pillar Applique**

Serious enthusiasts think side-view. The B-Pillar Applique makes a statement every time someone reaches for the door handle.