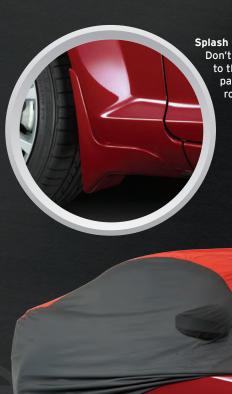

#### Splash Guards

Don't let your travels end with a trip to the paint shop. Protect your paint finish from rocks and other road debris.

> **Rear Door Trim Protectors** You know how to close the rear Freestyle door, but will they? Don't risk it. This padded layer of protection minimizes damage when the rear door is

#### **Door Sill Trim Plates**

Added flash and protection, Mazda's Door Sill Trim Plates come in a durable aluminum and feature the RX-8 rotary emblem.

Full protection from the elements. Featuring side-mirror pockets, rear license plate window, and weather resistant StormShield® fabric, the custom-fitted Car Cover will extend the life of your RX-8's finish. Available with the RX-8 logo in red/black, yellow/ black, blue/black, and gray/black.