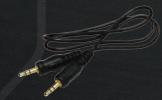

#### 3.5mm Audio Cable

Get connected. This audio input cable works with most MP3 players and other audio systems.