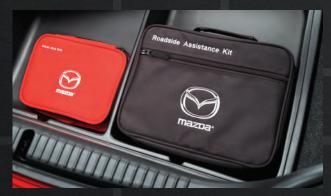

#### Cargo Organizer

The ultimate in organization and security. Installed into the trunk well of your RX-8 and completely concealed by a carpeted flip-up panel, the Cargo Organizer offers separate compartments for all of life's little necessities. First Aid Kit and Roadside Assistance Kit (shown here) are also available.