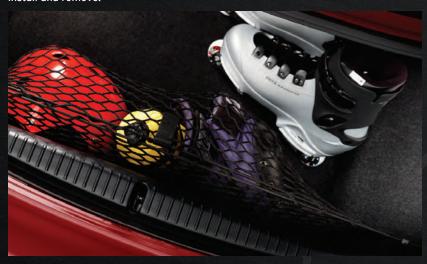

#### Cargo Net

Front and center. Secure small, loose items across the opening of your RX-8's cargo area for quick access. Custom-designed and expandable, the Cargo Net is easy to install and remove.