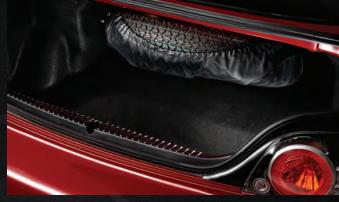

#### Cargo Net

Front and center. Secure small, loose items across the opening of your RX-8's cargo area for quick access. Custom-designed and expandable, the Cargo Net is easy to install and remove.