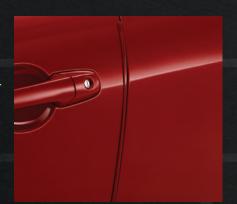

#### **B-Pillar Applique**

Serious enthusiasts think side-view. The B-Pillar Applique makes a statement every time someone reaches for the door handle.