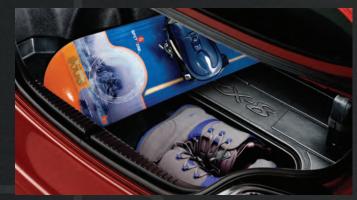

#### Cargo Tray

All that junk takes a toll on your trunk. Contain spills and minimize damage with the ultra-durable plastic Cargo Tray. Flexible and light-weight, the Cargo Tray easily removes for quick, soap and water clean-up.

#### Cargo Organizer

The ultimate in organization and security. Installed into the trunk well of your RX-8 and completely concealed by a carpeted flip-up panel, the Cargo Organizer offers separate compartments for all of life's little necessities. First Aid Kit and Roadside Assistance Kit (shown here) are also available.