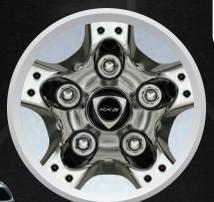

### **UP** THE FUN

Wheel Centers, Rotary
Don't forget your wheels.
Dress them up with Wheel
Centers accented with a
rotary emblem. A definite
crowd pleaser.