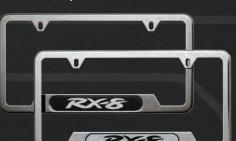

#### License Plate Frame

Because they don't always see you coming, but they sure see you going. This top-of-the line polished stainless steel frame puts the finishing touch on the back of your ride.