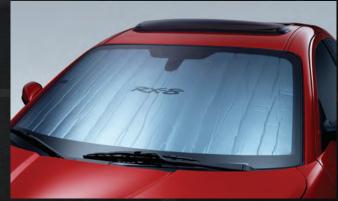

#### Windshield Sunscreen

A must-have for keeping your seats and steering wheel cool, especially in sunny climates. Use the Windshield Sunscreen to minimize interior sun damage whenever your RX-8 is parked outdoors.