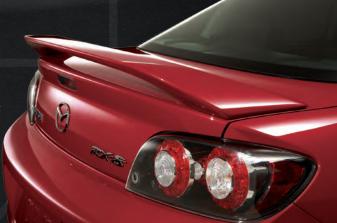

#### Rear Wing Spoiler

Let fly. Add an aerodynamic element that is sure to turn heads. Color matched to your vehicle, no other accessory does more to give the RX-8 a racer look.

Automatic transmission only