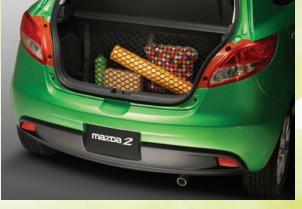

FIT YOUR STYLE.

Cargo Net Keep smaller items from bouncing around in your MAZDA 2's cargo area. Custom-designed, easily installed and removed.

Rear Bumper Guard
Protect your paint finish
and add to the overall
good looks of your new
MAZDA 2 with just the
right touch of shine from
its stainless steel inserts.