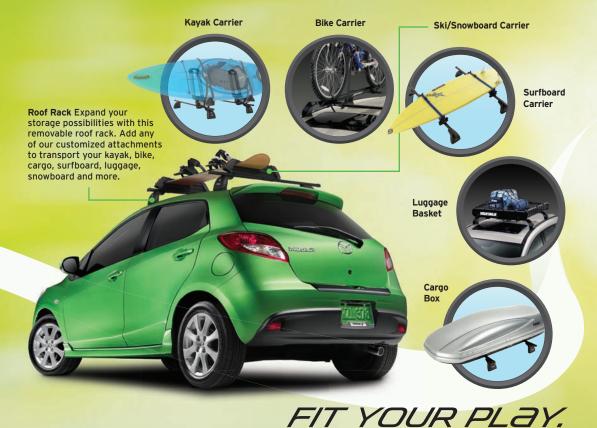

License Plate Frame

Portable Navigation Devices by Garmin®

Rear Bumper Guard

Roadside Assistance Kit

Roof Rack and Attachments

- Bike Carrier

- Luggage Basket

- Cargo Box - Short

- Ski/Snowboard Carrier

- Cargo Box - Medium

- Surfboard Carrier

- Kayak Carrier

Side Sills

Splash Guards

Tailpipe Finisher

Touch-Up Paint