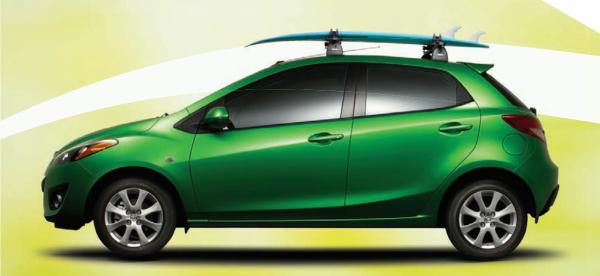

- Ski/Snowboard Carrier

- Cargo Box - Medium

- Surfboard Carrier

- Kayak Carrier

Side Sills

Splash Guards

Tailpipe Finisher

Touch-Up Paint