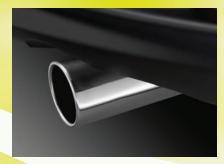

**Tailpipe Finisher** Add an extra touch of shine to the rear of your MAZDA 2 with this chrome tailpipe finisher.

Side Sills Give your MAZDA 2 a sporty look with these side sills. Primed and ready for paint.