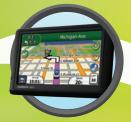

Portable Navigation Devices by Garmin® Worry-free travel begins with Garmin Advanced GPS navigators. Features include large color display, turn-by-turn directions with voice guidance, traffic alerts, Bluetooth® capabilities, Lane Assist and more.