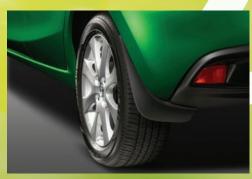

Splash Guards Protect your paint finish from rocks and debris. Front and rear sold separately.