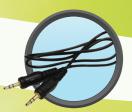

## FIT YOUR MOOD.

3.5mm Audio Cable The perfect accessory for connecting MP3 players and other audio devices into your MAZDA 2's Auxiliary Input Jack.

Fog Lights No matter the driving conditions, you'll feel confident about seeing the road with the additional light provided by these Fog Lights.