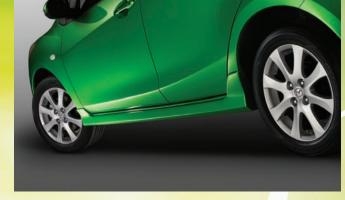

**Tailpipe Finisher** Add an extra touch of shine to the rear of your MAZDA 2 with this chrome tailpipe finisher.

Side Sills Give your MAZDA 2 a sporty look with these side sills. Primed and ready for paint.